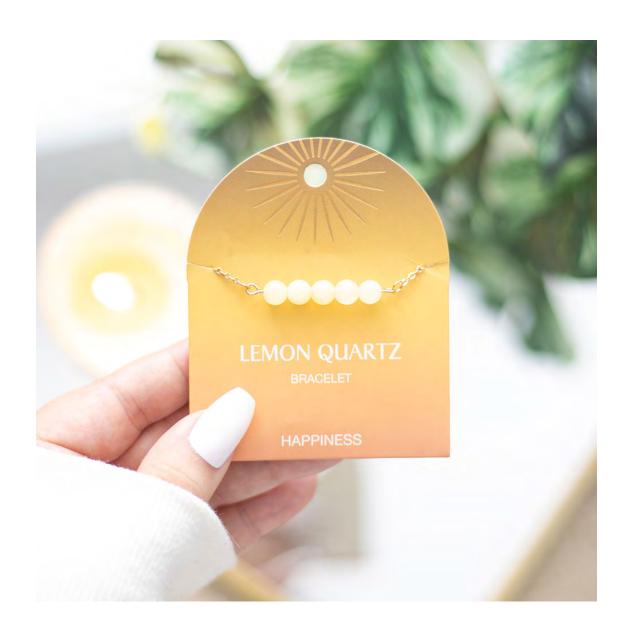

# **Product Code**

CE\_96124

Lemon Quartz Crystal Beaded Chain Bracelet

Barcode: 5056131154995

#### **Product Description**

Carry the positive energy of crystal healing on-the-go with this crystal beaded chain bracelet. Featuring 5 lemon quartzcrystal beads known for its clarity and uplifting properties, attached to an elegant yet durable gold-tone chain. Ideal forstacking or wearing individually for a touch of elegance to any outfit. Add a zodiac charm to the bracelet for a personalised touch (sold separately). Available as part of a countertop spinner stand with other crystal jewellery and in a set of 9 fortop ups. Jewellery is nickel-free stainless steel. Designed by Something Different Wholesale and part of the Crystal CharmJewellery range.